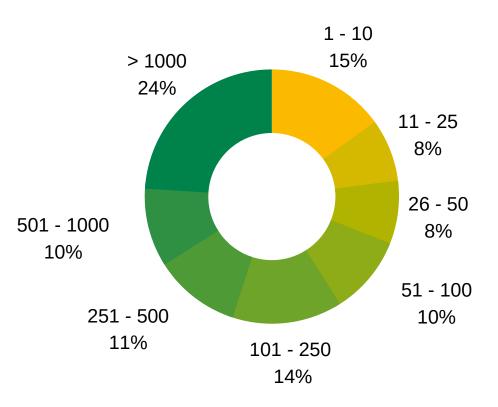

## POST SHOW REPORT



## **OVERVIEW**



2695 Unique Visitors in two days

**430** Masterclass Participants

80 Visitors participated at one of the innovation tours

102 Exhibitors

Organised @ Antwerp Expo in collaboration with **M+R** and **Maintenance** 



The must attend trade fair for prevention and well-being at work in Belgium!

KATIA DOMBRECHT - VISITOR

## **VISITORS PROFILE**



# Languages French English 8% 2%

#### **Visitors Function**

| Prevention Advisor  | <b>37</b> % |
|---------------------|-------------|
| Managing Director   | <b>7</b> %  |
| Facility Manager    | <b>4</b> %  |
| Safety Coordinator  | <b>4</b> %  |
| Procurement Manager | 3%          |
| Technical Manager   | <b>2</b> %  |
| Operations Manager  | <b>2</b> %  |

Dutch 90%

#### Number of empolyees



### **VISITORS SURVEY**

90%

of the visitors is planning to visit the next edition

of the visitors is planning to contact an exhibitor after the show

70%

#### Reasons to visit Worksafe:

- To gain information/discover 87% new trends
- To establish new contacts or maintain existing contracts
- To attend conferences
- To find a specific product/ service/ company

## 7,8/10

average rating of the exhibitors by the visitors

59%

of the visitors visited the show for the first time in comparison with Secura

8,3/10

average rating of the show by the visitors in 60 seconds survey

**25%** of the visitors attended a conference

by t se

49%

26%

21%

#### **Region BE**



#### Industry

| Government                    | 8% |
|-------------------------------|----|
| Service Construction