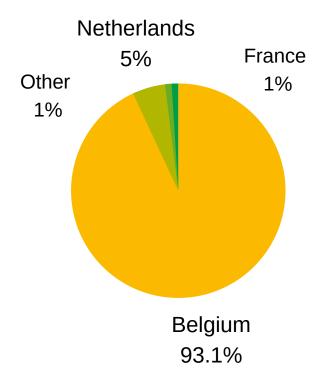

|
| Technical Manager   | <b>2</b> %  |
| Operations Manager  | <b>2</b> %  |

Dutch 90%

#### Number of empolyees



### **VISITORS SURVEY**

90%

of the visitors is planning to visit the next edition

of the visitors is planning to contact an exhibitor after the show

70%

#### Reasons to visit Worksafe:

- To gain information/discover 87% new trends
- To establish new contacts or maintain existing contracts
- To attend conferences
- To find a specific product/ service/ company

## 7,8/10

average rating of the exhibitors by the visitors

59%

of the visitors visited the show for the first time in comparison with Secura

8,3/10

average rating of the show by the visitors in 60 seconds survey

**25%** of the visitors attended a conference

by t se

49%

26%

21%

#### **Region BE**



#### Industry

| Government                    | 8% |
|-------------------------------|----|
| Service Construction          | 6% |
| Chemical industry             | 5% |
| Education                     | 5% |
| Services                      | 4% |
| Logistics services            | 4% |
| Distribution                  | 4% |
| Healthcare                    | 3% |
| Textiles                      | 3% |
| Security & monitoring systems | 2% |
|                               |    |

## EXHIBITORS SURVEY

## \_\_\_\_\_

result 60 seconds

survey

**88%** of the exhibitors has communicated their participation to potential clients

8,2/10

**74%** of the exhibitors rated the quality of the visitors between good and very good

#### **Reasons to exhibit at Worksafe**

| <ul><li>To meet new potent